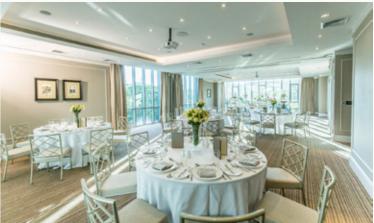

Our welcoming event spaces are abounded with natural daylight and views of Bangkok and are the perfect setting for your special day, be it an intimate engagement for up to 80 guests or a wedding reception for up to 200.

Celebrate your memorable moment with our wedding reception packages include:

- Cocktail Reception starts at THB 1,550 net per person
- International Buffet starts at THB 1,750 net per person
- Western Set Menu starts at THB 1,850 net per person