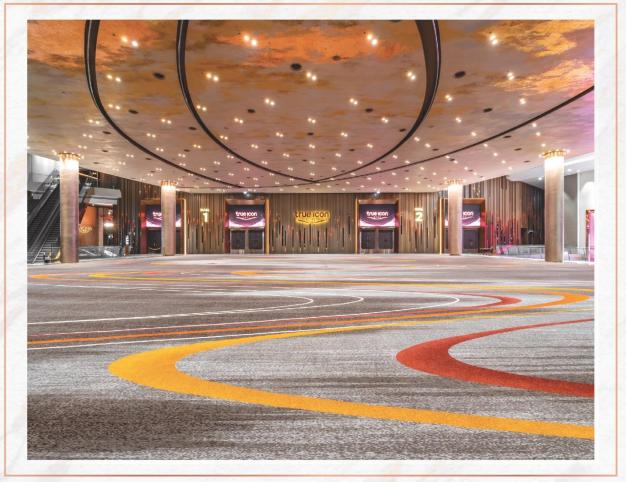

## TRUE ICON HALL

TRUE ICON HALL is one of ICONSIAM's seven wonders, spans a gross area of 12,000 square meters and is home to 2 main halls that take up 2,775 square meters in total and 1,200-square meter foyer called Suralai Hall that overlooks the Chao Phraya River. These innovative halls are fully equipped with the most efficient ultra-high-speed internet and double operable walls to make divided halls completely soundproof. It also features 14 meeting rooms for 20 to 200 seats and can be flexibly combinable up to 520 theatrestyle seatings.

## Hall 1+2, Suralai Hall