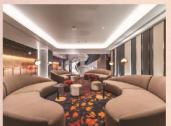

## TRUE ICON HALL

TRUE ICON HALL is one of ICONSIAM's seven wonders, spans a gross area of 12,000 square meters and is home to 2 main halls that take up 2,775 square meters in total and 1,200-square meter foyer called Suralai Hall that overlooks the Chao Phraya River. These innovative halls are fully equipped with the most efficient ultra-high-speed internet and double operable walls to make divided halls completely soundproof. It also features 14 meeting rooms for 20 to 200 seats and can be flexibly combinable up to 520 theatrestyle seatings.

## Hall 1+2, Suralai Hall

## Suralai Hall