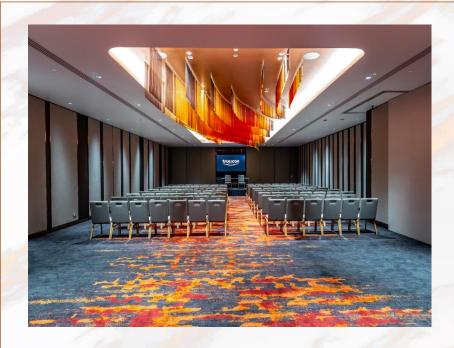

## TRUE ICON HALL

TRUE ICON HALL is one of ICONSIAM's seven wonders, spans a gross area of 12,000 square meters and is home to 2 main halls that take up 2,775 square meters in total and 1,200-square meter foyer called Suralai Hall that overlooks the Chao Phraya River. These innovative halls are fully equipped with the most efficient ultra-high-speed internet and double operable walls to make divided halls completely soundproof. It also features 14 meeting rooms for 20 to 200 seats and can be flexibly combinable up to 520 theatrestyle seatings.

## Hall 1+2, Suralai Hall