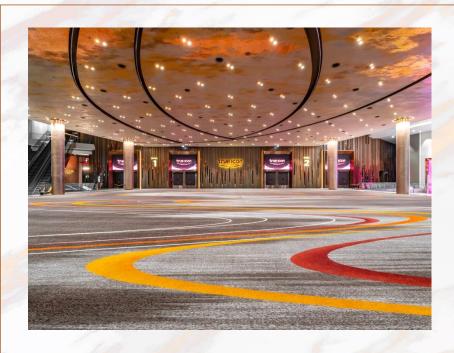

## TRUE ICON HALL

TRUE ICON HALL is one of ICONSIAM's seven wonders, spans a gross area of 12,000 square meters and is home to 2 main halls that take up 2,775 square meters in total and 1,200-square meter foyer called Suralai Hall that overlooks the Chao Phraya River. These innovative halls are fully equipped with the most efficient ultra-high-speed internet and double operable walls to make divided halls completely soundproof. It also features 14 meeting rooms for 20 to 200 seats and can be flexibly combinable up to 520 theatrestyle seatings.

## Hall 1+2, Suralai Hall