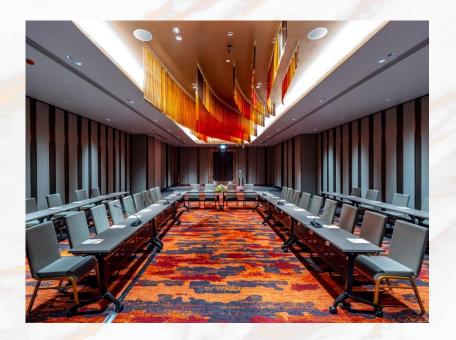

## TRUE ICON HALL

TRUE ICON HALL is one of ICONSIAM's seven wonders, spans a gross area of 12,000 square meters and is home to 2 main halls that take up 2,775 square meters in total and 1,200-square meter foyer called Suralai Hall that overlooks the Chao Phraya River. These innovative halls are fully equipped with the most efficient ultra-high-speed internet and double operable walls to make divided halls completely soundproof. It also features 14 meeting rooms for 20 to 200 seats and can be flexibly combinable up to 520 theatrestyle seatings.

## Hall 1+2, Suralai Hall