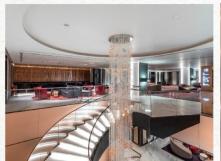

# Support Facilities of TRUE ICON HALL

- Lounge Area
- Rest Room
- Car Park
- Lift Passenger Service