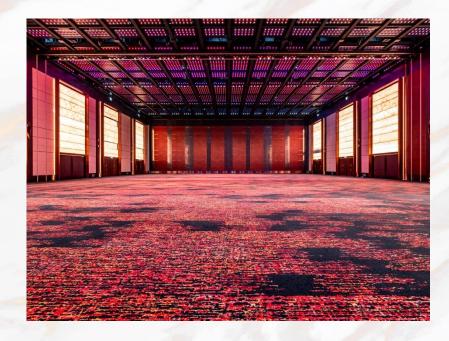

## TRUE ICON HALL

TRUE ICON HALL is one of ICONSIAM's seven wonders, spans a gross area of 12,000 square meters and is home to 2 main halls that take up 2,775 square meters in total and 1,200-square meter foyer called Suralai Hall that overlooks the Chao Phraya River. These innovative halls are fully equipped with the most efficient ultra-high-speed internet and double operable walls to make divided halls completely soundproof. It also features 14 meeting rooms for 20 to 200 seats and can be flexibly combinable up to 520 theatrestyle seatings.

## Hall 1

## Hall 2