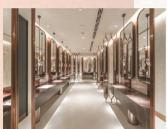

## TRUE ICON HALL

TRUE ICON HALL is one of ICONSIAM's seven wonders, spans a gross area of 12,000 square meters and is home to 2 main halls that take up 2,775 square meters in total and 1,200-square meter foyer called Suralai Hall that overlooks the Chao Phraya River. These innovative halls are fully equipped with the most efficient ultra-high-speed internet and double operable walls to make divided halls completely soundproof. It also features 14 meeting rooms for 20 to 200 seats and can be flexibly combinable up to 520 theatrestyle seatings.