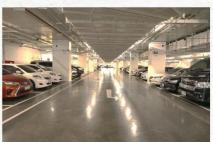

# Support Facilities of TRUE ICON HALL

- Lounge Area
- Rest Room
- Car Park
- Lift Passenger Service