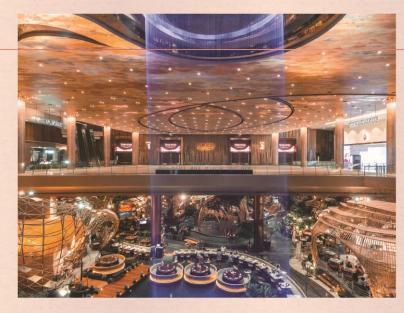

## TRUE ICON HALL

TRUE ICON HALL is one of ICONSIAM's seven wonders, spans a gross area of 12,000 square meters and is home to 2 main halls that take up 2,775 square meters in total and 1,200-square meter foyer called Suralai Hall that overlooks the Chao Phraya River. These innovative halls are fully equipped with the most efficient ultra-high-speed internet and double operable walls to make divided halls completely soundproof. It also features 14 meeting rooms for 20 to 200 seats and can be flexibly combinable up to 520 theatrestyle seatings.