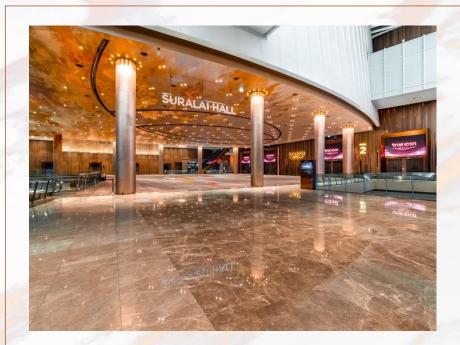

## TRUE ICON HALL

TRUE ICON HALL is one of ICONSIAM's seven wonders, spans a gross area of 12,000 square meters and is home to 2 main halls that take up 2,775 square meters in total and 1,200-square meter foyer called Suralai Hall that overlooks the Chao Phraya River. These innovative halls are fully equipped with the most efficient ultra-high-speed internet and double operable walls to make divided halls completely soundproof. It also features 14 meeting rooms for 20 to 200 seats and can be flexibly combinable up to 520 theatrestyle seatings.

## Suralai Hall