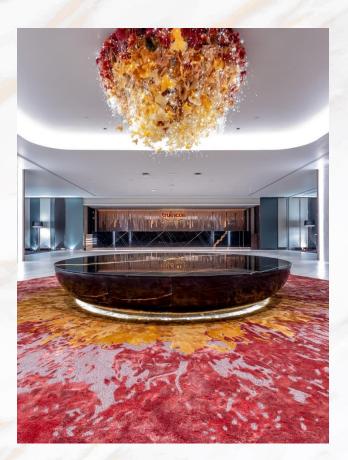

## TRUE ICON HALL

TRUE ICON HALL is one of ICONSIAM's seven wonders, spans a gross area of 12,000 square meters and is home to 2 main halls that take up 2,775 square meters in total and 1,200-square meter foyer called Suralai Hall that overlooks the Chao Phraya River. These innovative halls are fully equipped with the most efficient ultra-high-speed internet and double operable walls to make divided halls completely soundproof. It also features 14 meeting rooms for 20 to 200 seats and can be flexibly combinable up to 520 theatrestyle seatings.

## Hall 1+2, Suralai Hall

## Suralai Hall