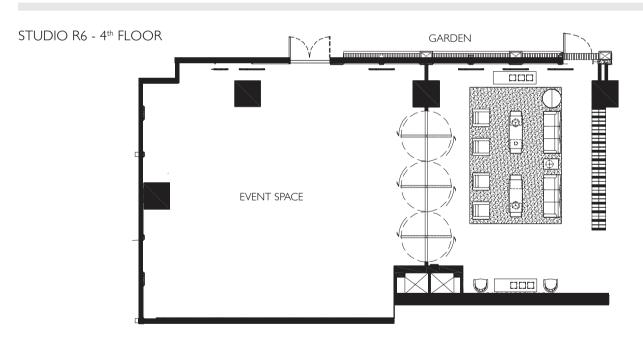

# CAPACITY CHART

|           | DIMEN         | CAPACITY               |         |
|-----------|---------------|------------------------|---------|
| ROOM      | Square Metres | $L \times W \times H$  | Theater |
| Studio R6 | 158           | 12 × 13 × 4            | 120     |
| Bytes     | 117           | $13 \times 9 \times 3$ | 70      |
| Azure     | 168           | 21 × 8 × 2.7           | 70      |