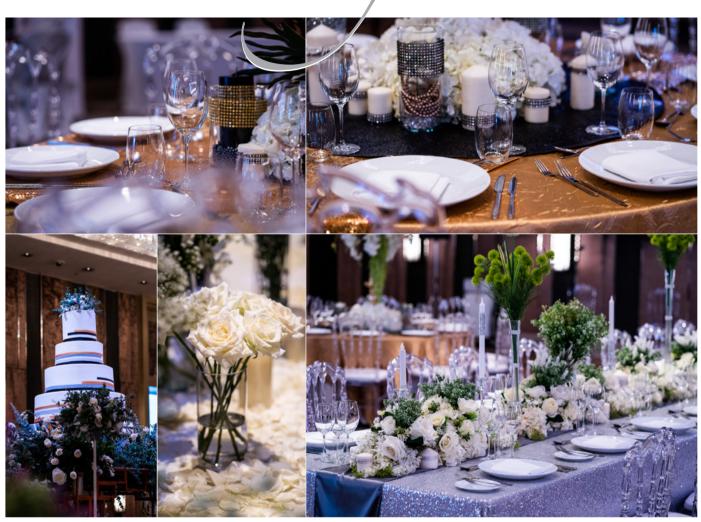

#### **INSPIRING SPACES**

From an intimate gathering to a large conference, our flexible, state-of-the-art venues allow you to design the right setting for your event. Our cutting-edge lighting and sound systems create the perfect mood, allowing you to dance the night away in over 640 square meters of wedding space. You can walk even taller on the most important day of your life in our 6-meter high Royal Maneeya Ballroom. For celebrations that go on until the break of dawn, the private bar will continue to serve guests fresh drinks and snacks all night long.

# WEDDING PACKAGE continued

| COMPLIMENTARY PRIVILEGES                                                                                          | THB 650,000 - THB 749,999 | THB 750,000 and more |
|-------------------------------------------------------------------------------------------------------------------|---------------------------|----------------------|
| Blessing books                                                                                                    | 6                         | 6                    |
| Corsages                                                                                                          | 8                         | 10                   |
| Wedding garlands for bride and groom                                                                              | ✓                         | ✓                    |
| Standard flower decoration                                                                                        | <b>√</b>                  | ✓                    |
| Wedding logo on stage                                                                                             | ✓                         | ✓                    |
| LCD projector with screen                                                                                         | ✓                         | ✓                    |
| Bubble machine                                                                                                    | ✓                         | ✓                    |
| Wedding cake                                                                                                      | ✓                         | ✓                    |
| Free-flow soft drinks                                                                                             | ✓                         | ✓                    |
| A high-tea set on wedding day                                                                                     | ✓                         | ✓                    |
| A bottle of champagne in hotel's suite                                                                            | -                         | ✓                    |
| Waiver of corkage charge                                                                                          | -                         | ✓                    |
| Deluxe room                                                                                                       | Day use (2 pm - 6 pm)     | I night              |
| Honeymoon night in hotel's suite with breakfast for 2 persons on the wedding day                                  | ✓                         | <b>✓</b>             |
| Special dining voucher (valid 6 months)                                                                           | THB 4,000                 | THB 5,000            |
| A complimentary voucher for Quan Spa's signature treatment for bride and groom (valid 6 months)                   | <b>✓</b>                  | <b>✓</b>             |
| A complimentary stay at Renaissance Koh Samui Resort & Spa<br>or Renaissance Phuket Resort & Spa (valid 6 months) | 2 nights                  | 3 nights             |
|                                                                                                                   |                           |                      |