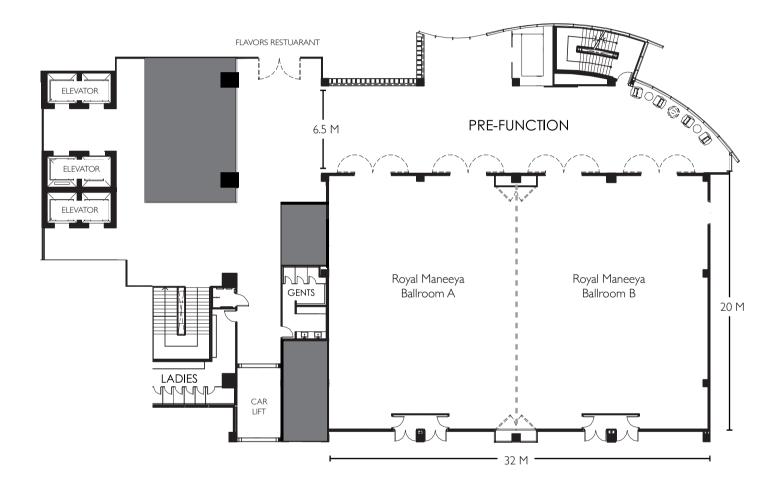

#### ROYAL MANEEYA BALLROOM - M FLOOR

#### ROYAL MANEEYA BALLROOM CAPACITY CHART

|                        | DIMENSIONS    |                       | CAPACITY |               |        |
|------------------------|---------------|-----------------------|----------|---------------|--------|
| BALLROOM               | Square Metres | $L \times W \times H$ | Cocktail | Chinese Table | Buffet |
| Royal Maneeya Ballroom | 640           | 20 × 32 × 7           | 800      | 450           | 350    |