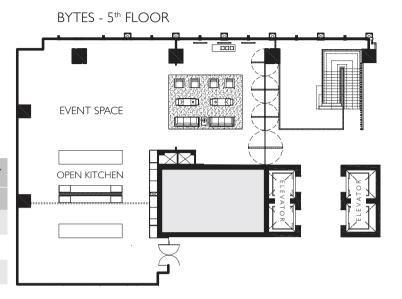

# CAPACITY CHART

|           | DIMEN         | CAPACITY               |         |
|-----------|---------------|------------------------|---------|
| ROOM      | Square Metres | $L \times W \times H$  | Theater |
| Studio R6 | 158           | 12 × 13 × 4            | 120     |
| Bytes     | 117           | $13 \times 9 \times 3$ | 70      |
| Azure     | 168           | 21 × 8 × 2.7           | 70      |