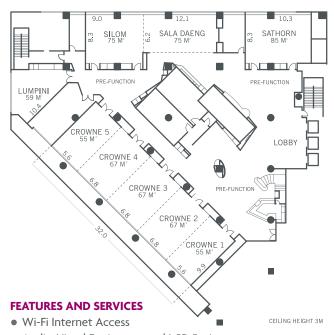

| Function Rooms    | Level | Area (M2) | Theatre | Classroom | Boardroom | Hollow<br>Square | U-Shaped | Buffet<br>Style | Cocktail<br>Style | Western<br>Set |
|-------------------|-------|-----------|---------|-----------|-----------|------------------|----------|-----------------|-------------------|----------------|
| Crowne Ballrooms  | 21    | 311       | 400     | 200       | 76        | 102              | 93       | 270             | 400               | 216            |
| One Room          | 21    | 55        | 40      | 24        | 22        | 20               | 22       | 30              | 40                | 24             |
| Two Rooms         | 21    | 122       | 60      | 60        | 24        | 22               | 30       | 80              | 100               | 64             |
| Three Rooms       | 21    | 189       | 200     | 100       | 40        | 38               | 40       | 120             | 150               | 96             |
| Four Rooms        | 21    | 256       | 300     | 150       | 64        | 62               | 64       | 200             | 300               | 160            |
| Lumpini           | 21    | 59        | 30      | 12        | 15        | 16               | 12       | 30              | 25                | 24             |
| Silom             | 21    | 75        | 40      | 40        | 20        | 24               | 25       | 50              | 40                | 40             |
| Saladaeng         | 21    | 75        | 40      | 20        | 24        | 24               | 22       | 50              | 40                | 40             |
| Silom + Saladaeng | 21    | -         | 132     | 89        | 40        | -                | -        | 100             | 80                | 80             |
| Sathorn           | 21    | 85        | 70      | 50        | 22        | 34               | 26       | 50              | 40                | 40             |
| The White Room    | G     | 911       | -       | -         | -         | -                | -        | 120/180         | 400               | 144            |
| Business Centre   | 23    | 26        | -       | -         | 10        | -                | -        | -               | -                 | -              |
| Club Boardroom    | 32    | 25        | -       | -         | 10        | -                | -        | -               | -                 | -              |