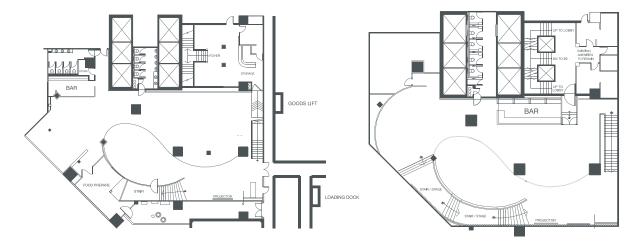

## **Creative meeting space**

As one of the finest and most conveniently located hotels in Bangkok, Crowne Plaza Bangkok Lumpini Park is the preferred hotel for business travelers and corporate meeting.

A haven of gracious hospitality in the midst of Bangkok's bustling commercial district. Our flexible meeting rooms are fully equipped to make your important meetings and events a successful one.

- Audio-Visual Equipment and LCD Projector
- VCD/DVD Players, Video Players, LED Monitors
- Conference call systems
- IDD Line Telephone
- Stand-By Technician
- Microphones and Basic Sound System
- Facilitator's Tool Kit
- All natural daylight on 21st floor
- Adjustable Lighting
- Sophisticated Boardroom