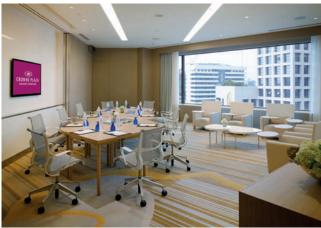

## **Creative meeting space**

As one of the finest and most conveniently located hotels in Bangkok, Crowne Plaza Bangkok Lumpini Park is the preferred hotel for business travelers and corporate meeting.

A haven of gracious hospitality in the midst of Bangkok's bustling commercial district. Our flexible meeting rooms are fully equipped to make your important meetings and events a successful one.

- Audio-Visual Equipment and LCD Projector
- VCD/DVD Players, Video Players, LED Monitors
- Conference call systems
- IDD Line Telephone
- Stand-By Technician
- Microphones and Basic Sound System
- Facilitator's Tool Kit
- All natural daylight on 21st floor
- Adjustable Lighting
- Sophisticated Boardroom